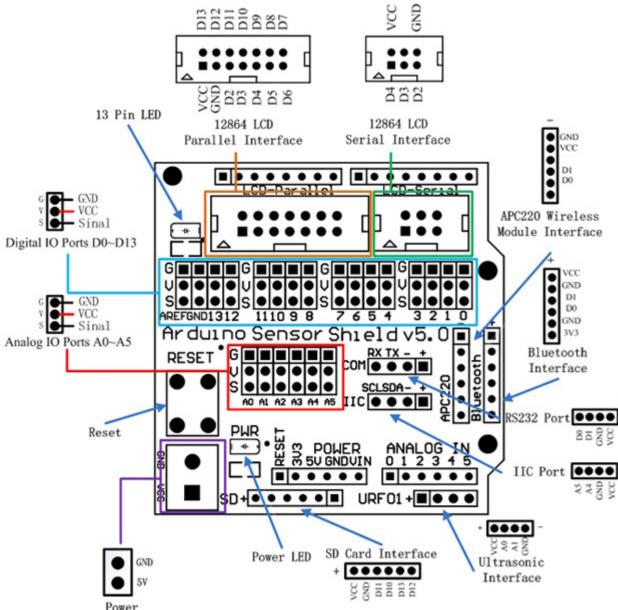

rface module, apc220 wireless RF communication interface module, Rb URF v1.1 ultrasonic sensor interface, LCD serial and parallel interface, independent expanding out more easy to use convenient. For beginners of Arduino, without the need for complex circuit connection and a headache, the expansion of this sensor in the true sense circuit simplification, can easily be sensors are commonly used to connect, a sensor only need a general 3P sensor connection line is not divided into digital connecting line and simulates the connection line), to complete the circuit connection, write corresponding Arduino program downloaded to the Arduino duemilanove controller reads sensor data, or to receive the wireless module return data, through processing, ultimately easily completed your mutual action.



Arduino Sensor Shield v5.0 Functional Diagram