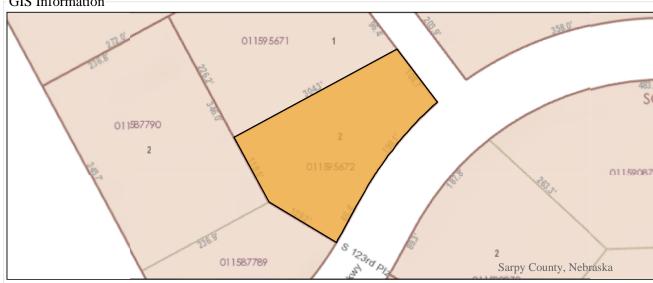

lue | Impr Value | Outbuildings | Total Value | PV | Form191 |
|-----------|------------|------------|--------------|-------------|----|---------|
| 2017      | \$511,450  | \$0        | \$0          | \$511,450   | NO | NO      |
| 2016      | \$511,450  | \$0        | \$0          | \$511,450   | NO | NO      |
| 2015      | \$511,450  | \$0        | \$0          | \$511,450   | NO | NO      |
| 2014      | \$250,581  | \$0        | \$0          | \$250,581   | NO | NO      |

Commercial Information for 1 January Roll Year 2017

Improvement Information

Business Name:
Primary Description:
Commercial units:

Lot Sqft: 51145 Total Area: 0 Sarpy Property Page 2 of 4



https://apps.sarpy.com/sarpyproperty/pdisplay3.aspx?locid=011595672

Sarpy Property Page 3 of 4

#### **GIS** Information



# **Voting Information**

Voting Precinct: 62

US House of Representatives : 2

County Commissioner : 2

Learning Community : 6 Papio NRD : 10

Public Service Commission: 3

School District: Papillion-La Vista

MUD: MUD

Metro Community College: 5

City Ward: La Vista Ward 4

Nebraska Supreme Court : 4

State Senate: 49

OPPD:4

Board of Regents : 2

Board of Education: 2

# Levy Information

#### Levy Information 2016 View Past Levy Information

| Fund | Description               | Levy     |
|------|---------------------------|----------|
| 1    | COUNTY LEVY               | 0.2969   |
| 127  | PAPILLION/LA VISTA SCHOOL | 0.108554 |
| 128  | PAPILLION SCH SPC BLDG    | 0.01     |
| 185  | SCHL DIST 27 BOND 3       | 0.104098 |
| 186  | SCHL DIST 27 BOND 4       | 0.056944 |
| 187  | SC